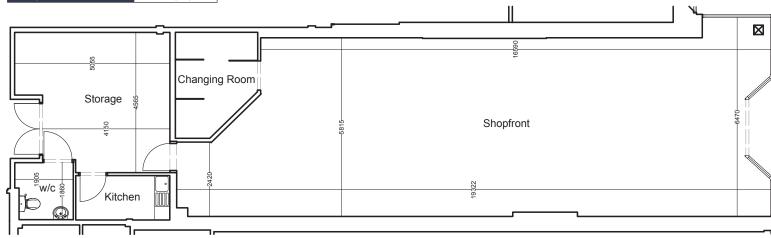

** Annual spend potential on non-grocery items

**54** Retail units on site

**1,000** Free Parking Spaces 1st hour free





The Shires is the prime retail pitch within Trowbridge, conveniently located close to excellent bus and train transport links.

The centre is anchored by an Asda Superstore and other tenants include Iceland, Bodycare, Waterstones, Superdrug, JD Sports, Boswells to name a few.

The premises immediately adjoin Thorntons whilst opposite The Works.

#### Available Unit

| UNIT 38        | sq.ft   | sq.m   |
|----------------|---------|--------|
| Ground Floor   | 1,586   | 147.34 |
| RENT           | £32,250 |        |
| RATEABLE VALUE | £26,500 |        |
| SERVICE CHARGE | £13,446 |        |
| INSURANCE      | £670    |        |
| EPC            | C (62)  |        |



Ground Floor Plan - 1586 sq ft.





### Location

Trowbridge is the county town of Wiltshire, England, on the River Biss in the west of the county. It is near the border with Somerset and lies 8 miles southeast of Bath, 31 miles southwest of Swindon and 20 miles southeast of Bristol. Trowbridge is a good base for visitors touring the Cotswolds and the Wiltshire Downs.

The Shires Shopping Centre is an approx 15-minute walk from Trowbridge train station.

The nearest bus is directly in front of Castle Place, there are also an eight car taxi rank in Market Street and a three car taxi rank in Castle Street.

| By Car  | Distance  | <b>Travel Time</b> |
|---------|-----------|--------------------|
| Bath    | 8 miles   | 24 mins            |
| Bristol | 20 mies   | 40 mins            |
| Ca