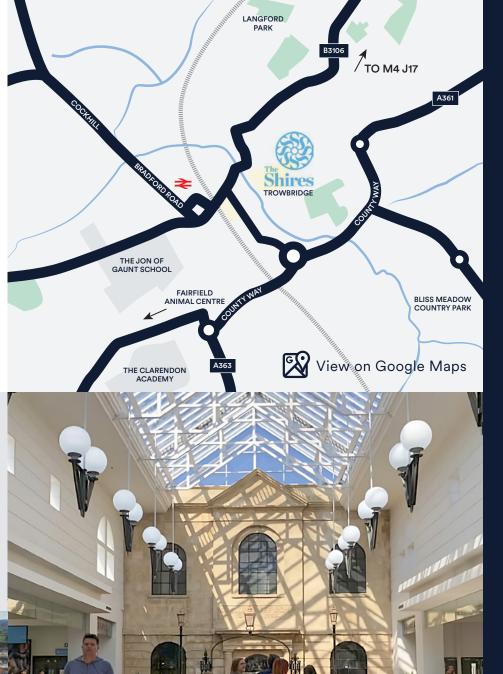

The Shires Shopping Centre is an approx 15-minute walk from Trowbridge train station.

The nearest bus is directly in front of Castle Place, there are also an eight car taxi rank in Market Street and a three car taxi rank in Castle Street.

| By Car  | Distance  | <b>Travel Time</b> |
|---------|-----------|--------------------|
| Bath    | 8 miles   | 24 mins            |
| Bristol | 20 mies   | 40 mins            |
| Cardiff | 62 miles  | 1hr 35 mins        |
| London  | 112 miles | 2hr 22 mins        |