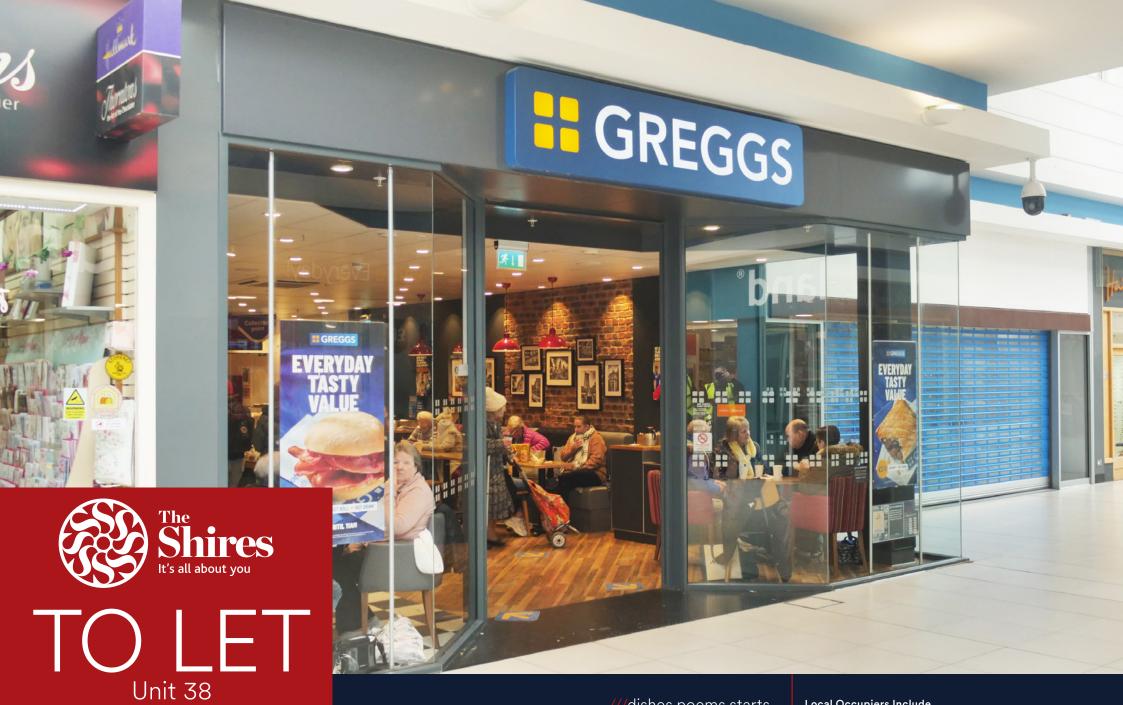

The premises immediately adjoin Thorntons whilst opposite The Works.

#### Available Unit

| UNIT 38        | sq.ft   | sq.m   |
|----------------|---------|--------|
| Ground Floor   | 1,586   | 147.34 |
| RENT           | £32,250 |        |
| RATEABLE VALUE | £26,500 |        |
| SERVICE CHARGE | £13,446 |        |
| INSURANCE      | £670    |        |
| EPC            | C (62)  |        |