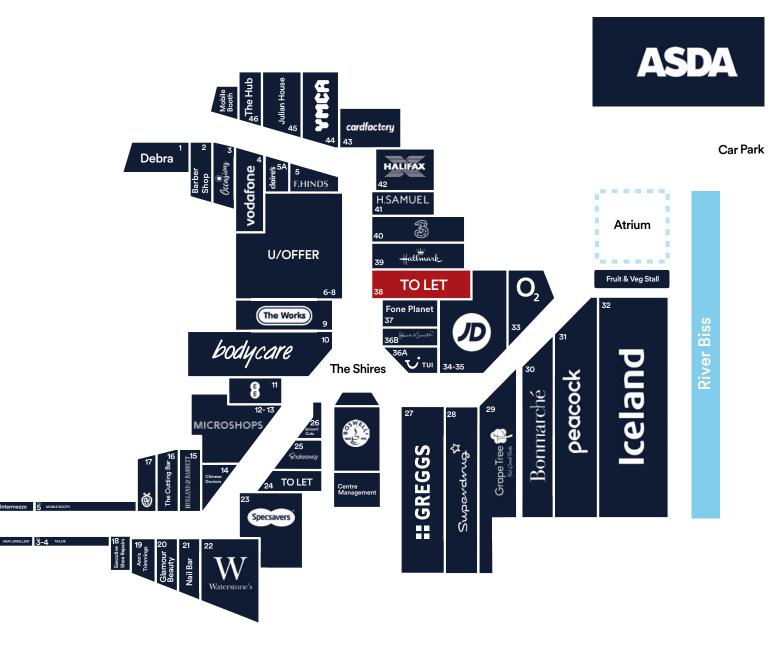

**54** Retail units on site

**1,000** Free Parking Spaces 1st hour free

The Shires is the prime retail pitch within Trowbridge, conveniently located close to excellent bus and train transport links.

The centre is anchored by an Asda Superstore and other tenants include Iceland, Bodycare, Waterstones, Superdrug, JD Sports, Boswells to name a few.

The premises immediately adjoin Thorntons whilst opposite The Works.